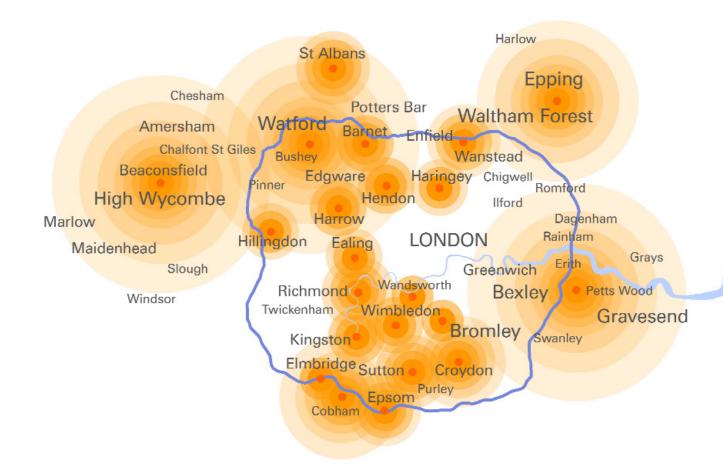

## **London Network**

All 24 websites plus thisislocallondon.co.uk will give you comprehensive coverage of Greater London

# **Regional Network**

Split roughly along the river you can choose to target either North or South London

# **Local Network**

The 24 websites are grouped into six regions to give a more geographically targeted campaign

# NORTH LONDON

## **BUCKS & WEST LONDON**

bucksfreepress.co.uk ealingtimes.co.uk hillingdontimes.co.uk

### **HERTS & MIDDLESEX**

watfordobserver.co.uk stalbansreview.co.uk harrowtimes.co.uk

#### **NORTHWEST LONDON**

borehamwoodtimes.co.uk times-series.co.uk enfieldindependent.co.uk haringeyindependent.co.uk

#### **EAST LONDON & WEST ESSEX**

guardian-series.co.uk

# **SOUTH LONDON**

## **SOUTHWEST LONDON**

yourlocalguardian.co.uk croydonguardian.co.uk elmbridgeguardian.co.uk epsomguardian.co.uk hounslowguardian.co.uk kingstonguardian.co.uk streathamguardian.co.uk suttonguardian.co.uk wandsworthguardian.co.uk wimbledonguardian.co.uk surreycomet.co.uk rttimes.co.uk

### **SOUTH EAST LONDON**

newsshopper.co.uk